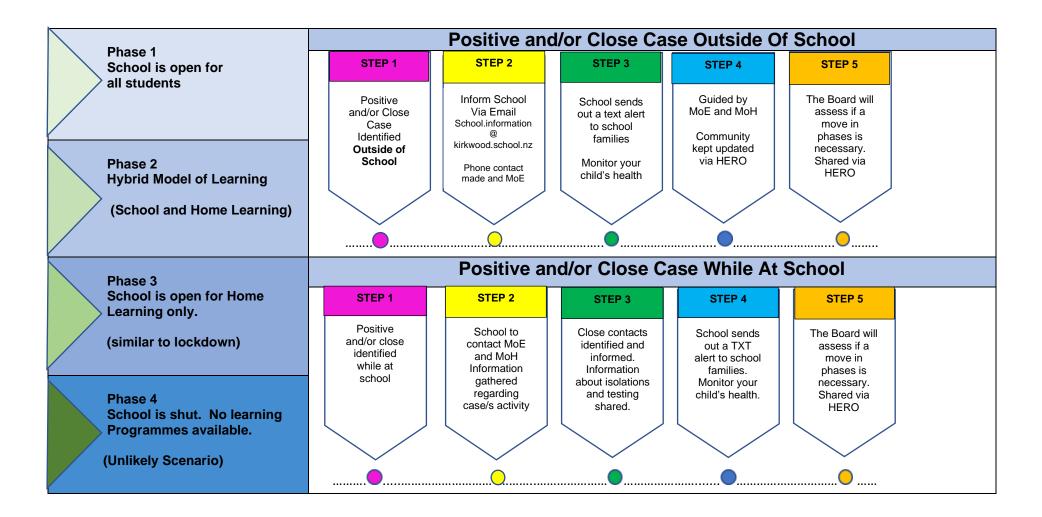

## Kirkwood Intermediate Response to a positive case of Covid

Kirkwood Intermediate School's response to Covid 19 will depend on the various scenarios that could play out within our community. With the support of staff, we will look to implement strategies that work best for our school context with the health and safety of our students and community at the forefront of our planning. At all times we will follow the requirements set out by the Ministry of Education and Ministry of Health. Please see below a step-by-step process of how we will inform you of a positive case within our community and the steps we will take to manage the situation.